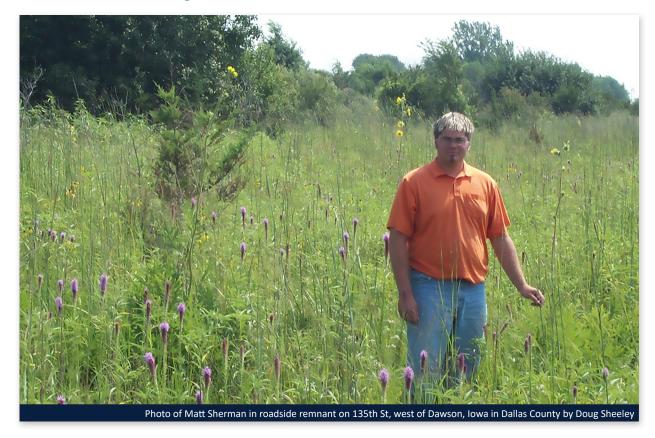

# <u>Istonic</u> Roadsides

ENHANCING OUR PUBLIC ROADSIDE

UNI / University of Northern Iowa

CALENDAR

In the 1980s, Bill Haywood became the Black Hawk County weed commissioner. He wanted to change how counties managed their roadsides and encourage them to stop spraying large amounts of herbicide. Instead, he wanted to create a program that used native prairie species in the management regimen. Bill was among the early conservationists promoting integrated roadside vegetation management. Haywood approached Daryl Smith at UNI about using the university as a parent agency for the program. County conservation boards and secondary roads departments began to use the program housed at UNI.